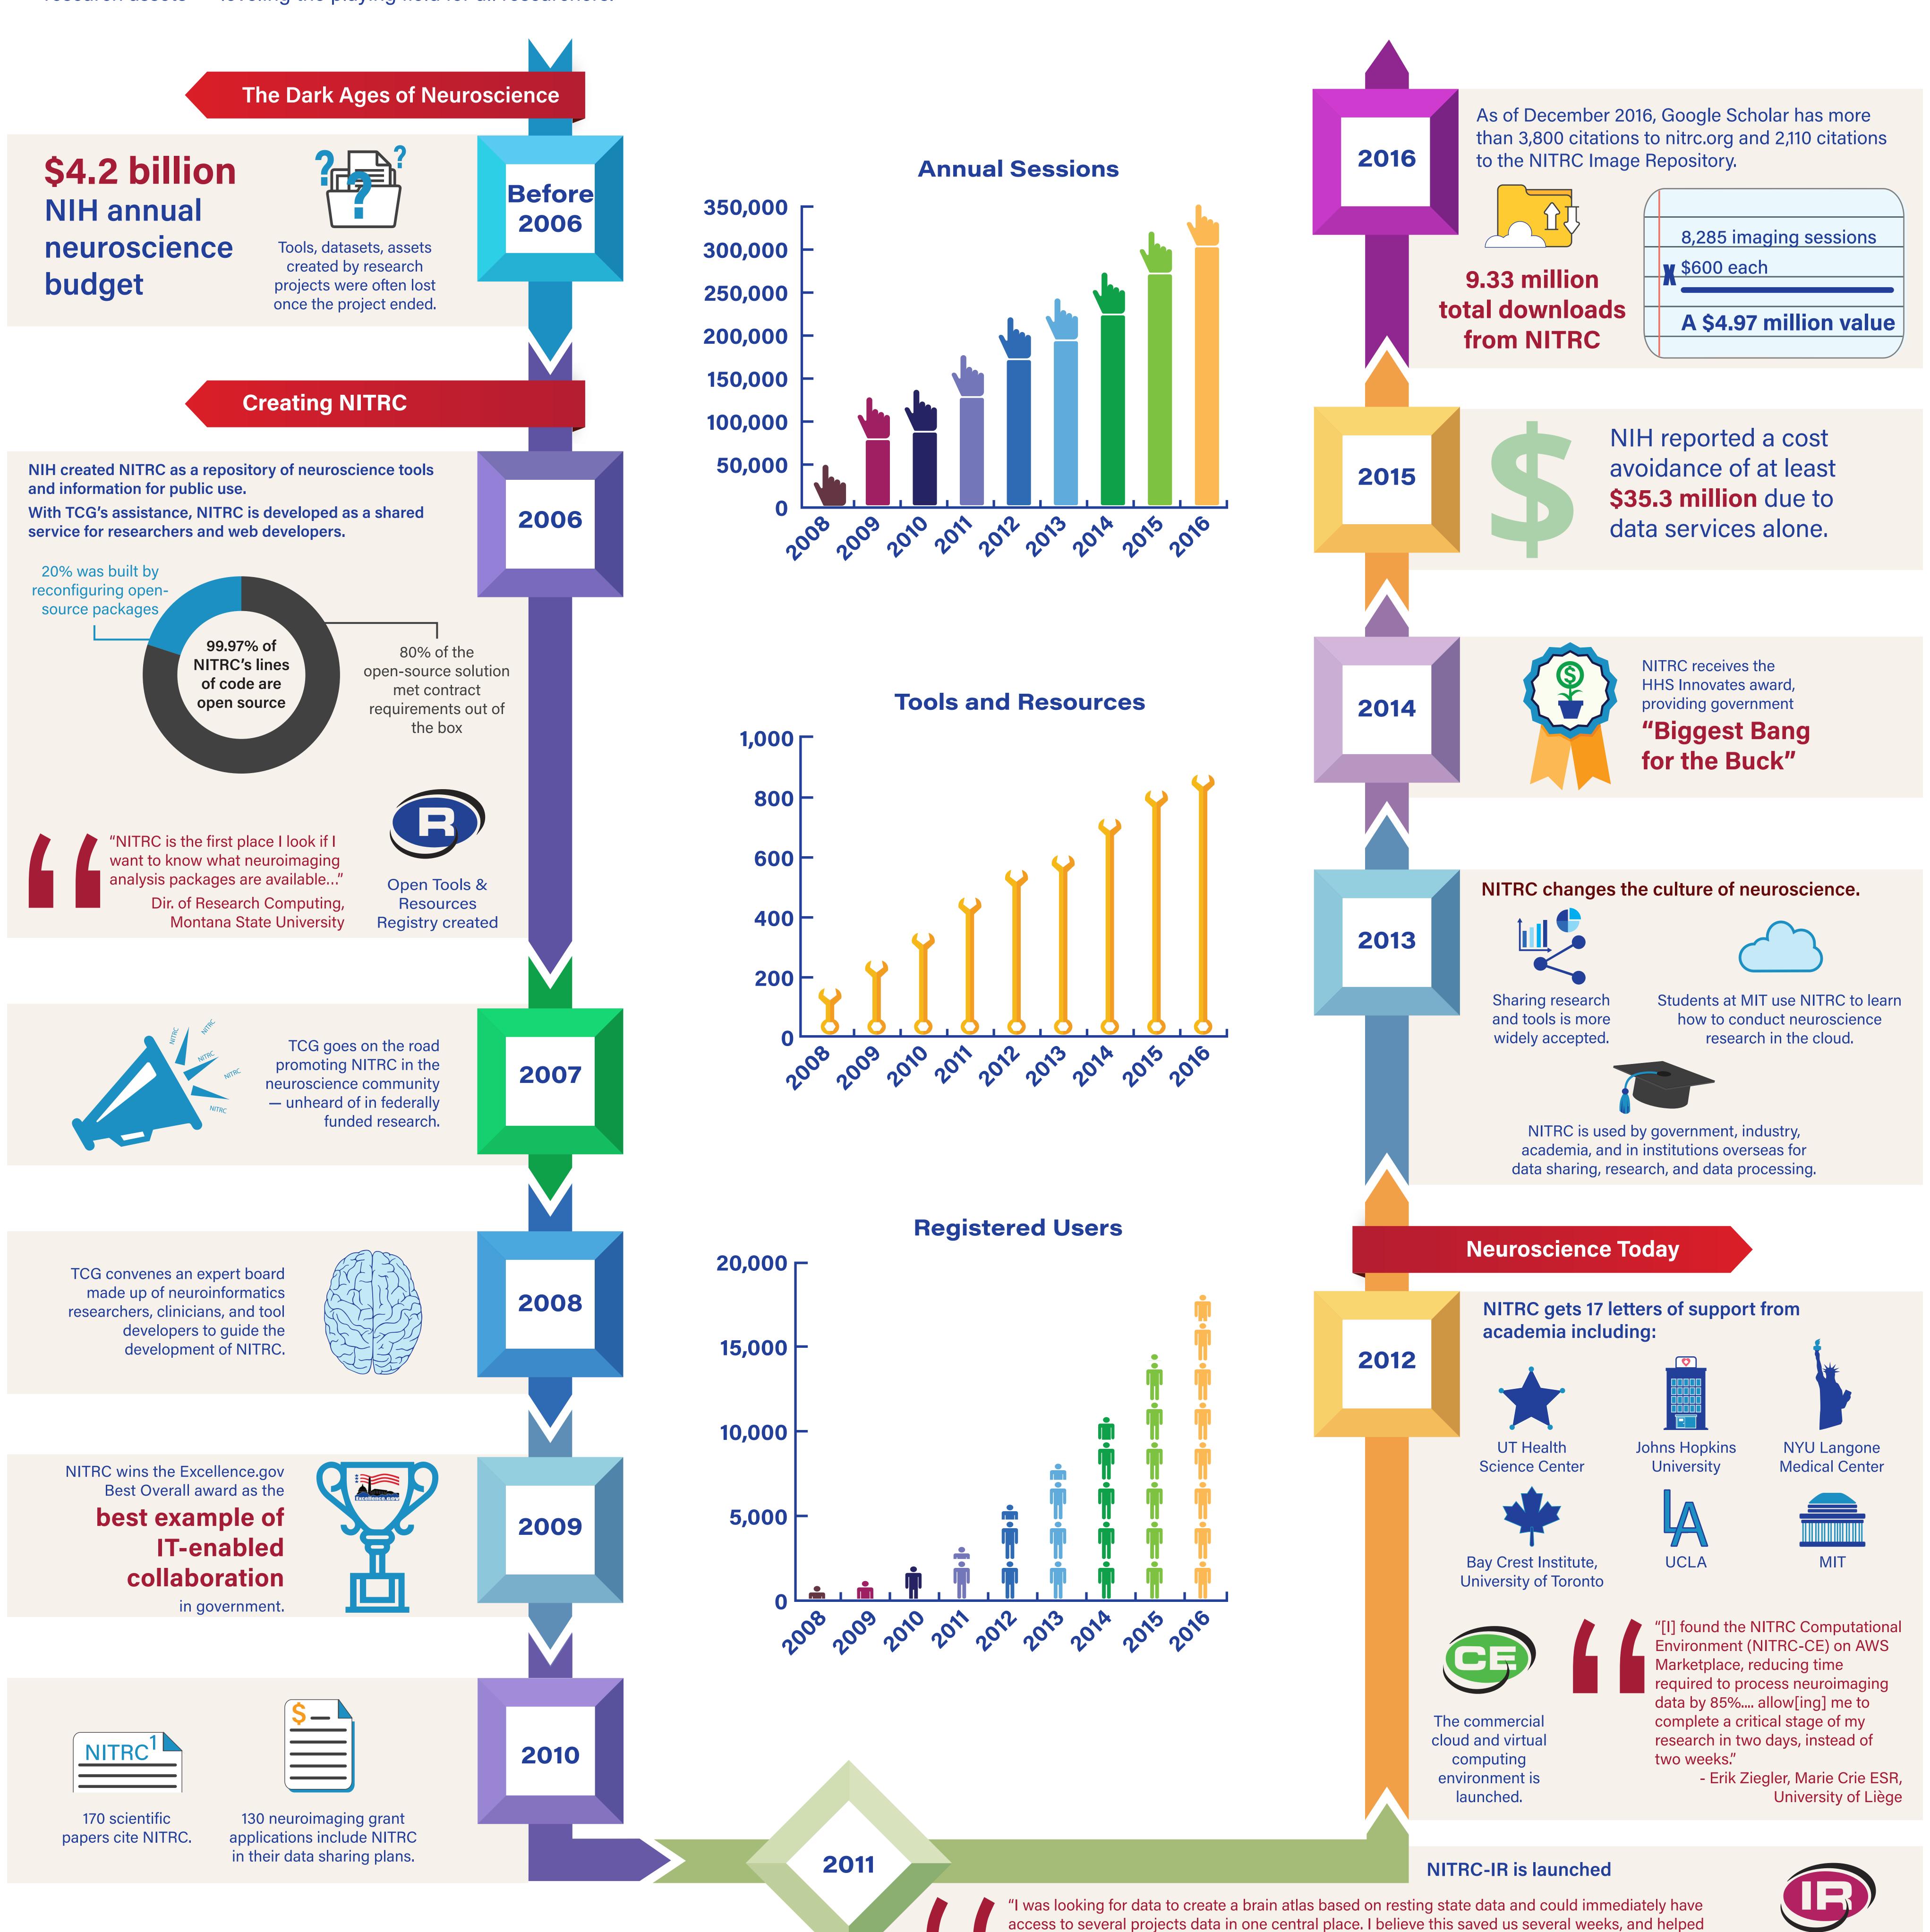

## Sharing Resources, Advancing Neuroscience

**Public NeuroImaging** 

Data Repository

Distributed

Center, UC Berkeley

NITRC is the world's primary source for neuroimaging tools and resources. Through NITRC, organizations big and small have access to complex primary research assets — leveling the playing field for all researchers.

us select the best tools and conduct research of better quality. In short, NITRC has become a

standard tool in neuroimaging research, its usefulness does not need to be demonstrated anymore."

- Jean-Baptiste Poline, Helen Wills Neuroscience Institute & Henry H. Wheeler Jr. Brain Imaging